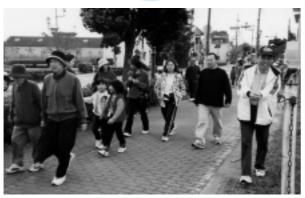

## 健康づくりに挑戦!

~第3回春出2区ふれあい健康ウォ

▲心地よい汗を流したふれあい健康ウォーク

春出2区ふれあい健康ウォークが、晴天に恵 まれた11月11日に行われ、幼児からお年寄り まで約50人が参加しました。

同区 (馬場啓区長) では、区民の親睦と健康 づくりのため企画され、今年で3回目。参加者 は午前9時頃、玉名高校前をスタートし、蛇ケ 谷公園までの約4キロのコースに心地よい汗を 流していました。昼前に蛇ケ谷公園にゴールし た参加者たちは、みんなそろって、昼食をとり、 なごやかな雰囲気で親睦を深め、楽しい時間を 過ごしました。