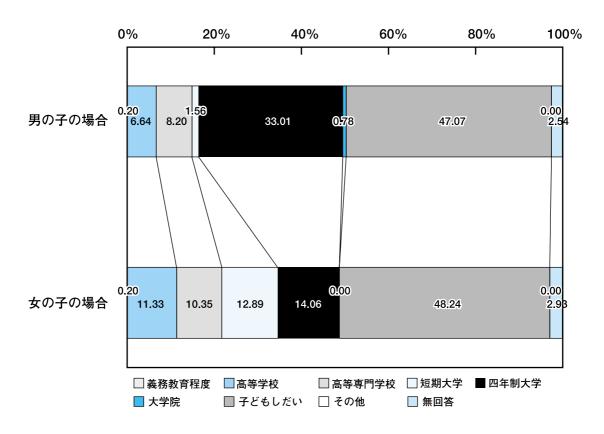

### 問:子どもの学歴としてどの程度が望ましいと考えますか

シリーズ第1回目の「学校教育の場」で男女平等感が一番高かったことを示しましたが、このグラフからは次世代の子どもたちに望む学歴では、男女間で大きな差が出ていることがわかります。

調査結果や男女共同参画社会についてご意見、ご感想等ございましたら、市総務課男女参画係(**☎**75-1111)までお寄せください。