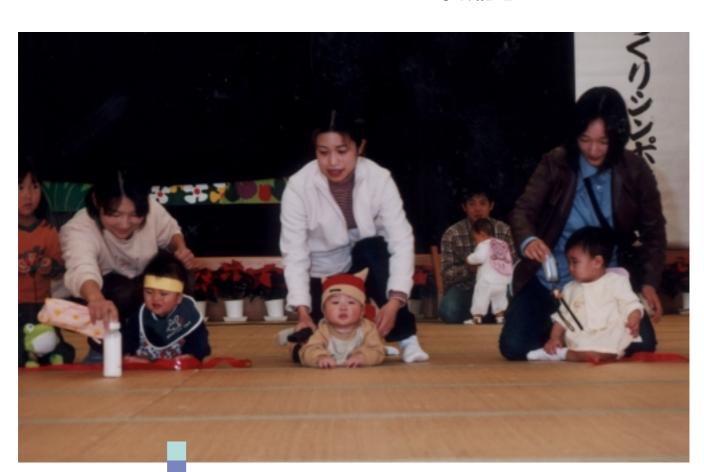

## 目指すは大好きな ミルクへ!?

「市民健康福祉フェア」 赤ちゃんヨチヨチ・ ハイハイレース 11月11日、18日の2日間「市民健康福祉フェア」が開催されました。 18日に福祉センターで行われた「赤ちゃんヨチヨチ・ハイハイレース」 には、30人の赤ちゃんが出場。レースがスタートすると、ゴールで待機 中のお母さんが、大好きなミルクやおもちゃを手に誘っていました。約7 mのレース会場は、必死で呼び寄せるお母さんと、途中で泣き出したり、 座り込んだりするマイペースの赤ちゃんでにぎわっていました。