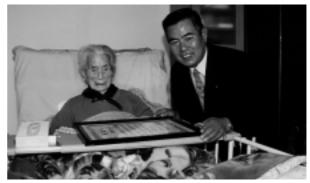

## 100歳のお誕生日

~櫻井アサエさん(中)~

中の櫻井アサエさん(明治34年生)が、11 月13日、100歳の誕生日を迎えられました。

この日、髙嵜市長がアサエさんの自宅を訪れ 「100歳の誕生日おめでとうございます。いつ までもお元気で長生きしてください」と顕彰状 と記念品を贈りました。

アサエさんは、10年程前までは、楽しみで 自分で弁当を作って温泉に行かれていたとのこ と。現在は週2回のデイサービスを受けられて いますが、特にこれといった病気はなく、食欲 があり、食事が一番の楽しみとのことです。

▲100歳のお誕生日おめでとうございます