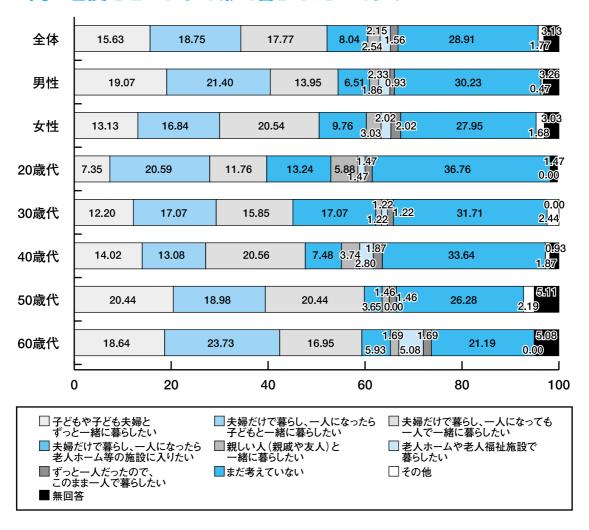

#### 問:老後をどのような形で暮らしたいですか

全体で3割以上の人が、また男性が「子どもと暮らすこと」を望んでいました。 女性は、男性よりも「一人暮らし」や「施設で暮らす」を望む人が多い結果となりました。

調査結果や男女共同参画社会についてご意見、ご感想等ございましたら、市総務課男女参画係(☎75-1111)までお寄せください。

さんは近所の

В

さん

たの 翌日の示談の席で、 うということで、  $\mathcal{O}$ もつれてしまいました。 れたのでした。 確認しあ いこさん ました。 乗 で、 出会い (せて出勤途中交差点 お互い い も 出勤途 相手の 頭の 後日示談 ところが 免許証を 事 別れら 型中でし 故 運 話が じょ 転手 を起 5 施 h $\mathcal{O}$ が