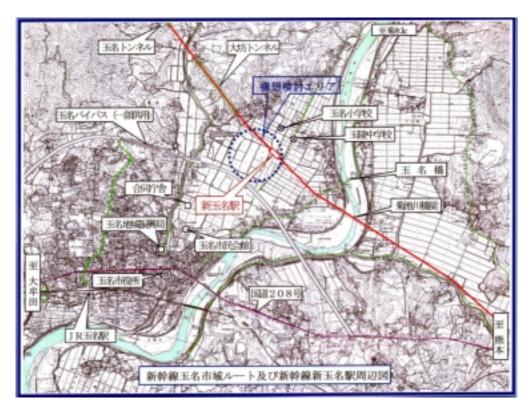

### 『九州新幹線 新玉名駅周辺整備構想』がまとまりました

### "ひと・自然・文化" 広域「ふれあい・交流」拠点の創造

新玉名駅は、熊本県の一番 北にある新幹線駅であり、県 北地域の新しい玄関口の役割 を持っています。

このため、昭和60年に結成された県北20市町村の誘致期成会のメンバーによって、平成12年度から広域的な利用者の立場で新駅周辺のあり方やアクセス道路等について考えています。

また、市議会における検討をはじめ、平成13年度には、 学識経験者や市内各種団体などから選ばれた委員で新玉名駅周辺整備構想を審議してきました。

その結果、次ページに示す 【"ひと・自然・文化"広域 『ふれあい・交流』拠点の創

造】をテーマとする構想がまとまりました。今後は、地権者の方々の意向調査や市民の皆さんのご意見を 伺いながら、関係機関との連絡調整を図りつつ基本計画づくりを進めていきます。