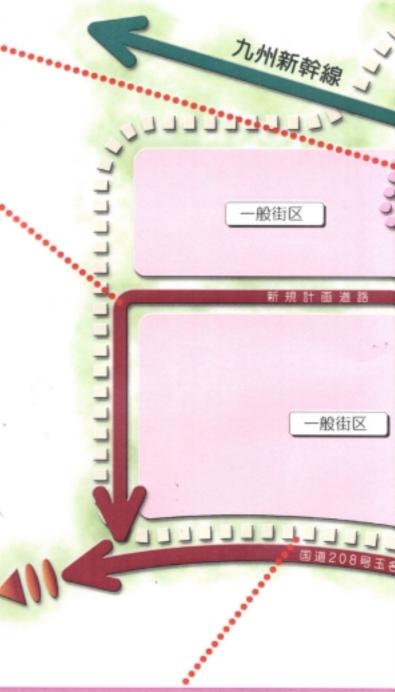

### ●構想検討エリア(約35ヘクタール)

広域的な玄関ロ・交流拠点の形成を図るため、新幹線新駅を含み 玉名バイパスおよび両アプローチ道路(県道・市道)で囲まれ エリアを中心に新しい「まち」づくりを考えていきます。

### ◎アプローチ道路

「県道玉名立花線」および「新規計画 道路」の2路線を位置づけていきます。

### ◎アクセス道路

アプローチ道路に接続する県北地域の 国道、県道および市町村道を位置づけて いきます。