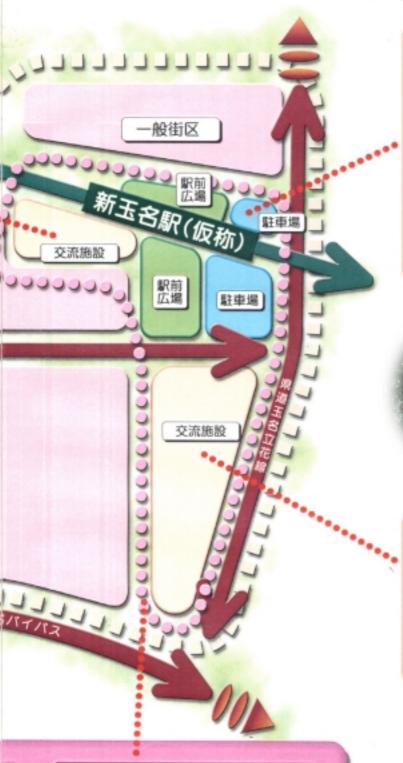

### 参新玉名駅周辺整備構想のテーマ

"ひと·自然·文化" 広域『ふれあい·交流』拠点の創造

### ●新玉名駅(仮称)

玄関口にふさわしい機能的かつシンボ ル性の高い駅舎を目指し、ユニバーサル デザイン(高齢者をはじめ、すべての人 に配慮したデザイン)に配慮して設置し ます。

### 駅前広場

駅の南北両側に設置を検討していきます。

### ●駐車場

駅の南北両側に設置を検討していきます。

### ●交流施設

県北各地の観光情報を提供するととも に地域の特産品などを販売できる施設の 整備を検討していきます。

新幹線の乗降客と玉名バイパスや県道 玉名立花線の利用者が活用できるエリア への設置を検討していきます。

### ●核施設エリア

た

新駅を中心とした核施設の検討を 推進していきます。