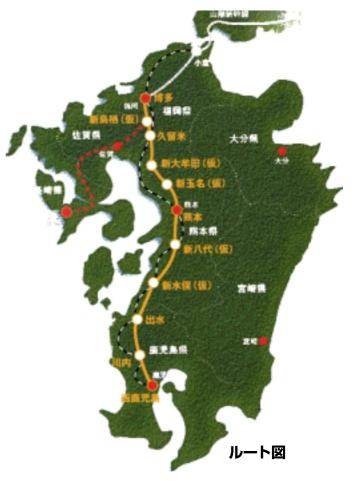

### 平成25年の全線開業を目指して

九州新幹線は、玉名市をはじめ県北地域の発展に大きく役立つことが期待されます。

### 九州新幹線鹿児島ルートの概要

| ル州利针称庇江岛ルートの似安     |  |  |  |  |
|--------------------|--|--|--|--|
| 全長 約257km          |  |  |  |  |
| (玉名市区間 10.24 k m·  |  |  |  |  |
| 内トンネル4,485m)       |  |  |  |  |
| 博多駅・新鳥栖駅(仮称)・      |  |  |  |  |
| 久留米駅・新大牟田駅(仮称)・    |  |  |  |  |
| 新玉名駅(仮称)·熊本駅·      |  |  |  |  |
| 新八代駅(仮称)・新水俣駅(仮称)・ |  |  |  |  |
| 出水駅・川内駅・西鹿児島駅      |  |  |  |  |
| 260 k m/h          |  |  |  |  |
| 【博多~新八代】平成25年      |  |  |  |  |
| 【新八代~西鹿児島】平成15年末   |  |  |  |  |
| 【博多~新八代】約7,900億円   |  |  |  |  |
| 【新八代~西鹿児島】約6,400億円 |  |  |  |  |
| 【博多~西鹿児島】 1 時間5分   |  |  |  |  |
|                    |  |  |  |  |