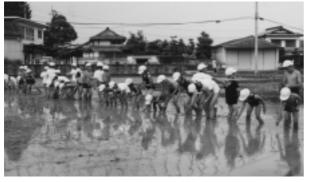

### 腰が痛~い でも楽しい! ~市立月瀬小学校で田植え体験~

### どろんこになりながら、手植えする33人の全児童ら

6月14日、市立月瀬小学校(緒方豊喜校長 33人)の全児童が、学校近くの水田で田植え体 験を行いました。

これは、農業の大切さを学んでもらおうと10 数年前から同校が授業の一貫で取り組んでいる もの。

田植えでは、地域農家からの指導のもと、体 操服や水着に着替えた子どもたちが「腰が痛い、 でも楽しい」とはしゃぎながら、約500平方メ ートルの水田にもち米や赤米を手植えしました。 秋に収穫されるもち米は、12月頃にもちつき 大会を開いて、月瀬校区の一人暮しのお年寄り に配るとのことです。