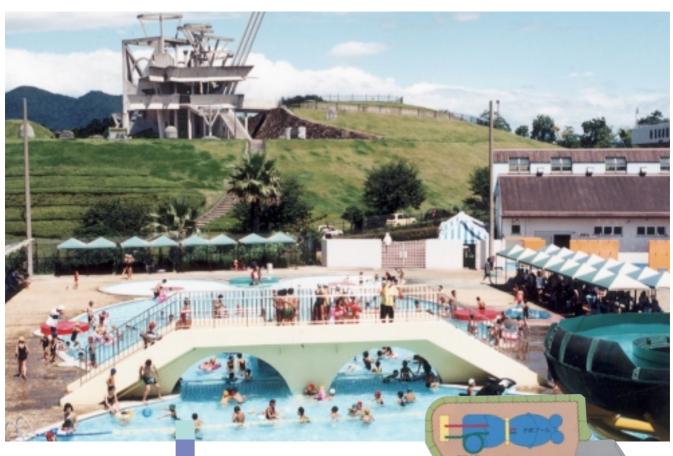

### 大人も子どもも 魚になる!

~7月1日から 市民プールオープン~ 平成2年に桃田運動公園内にオープンした玉名市民プール。大人も子どもも楽しめる施設がいっぱいです。特に直線(25m)・曲線(50m)のウォータースライダーは、スリル満点。一度試してみては!

**◆オープン期間** 7月1日~8月31日 9:30~17:30

(玉名市民プール ☎73-5488)

●この広報紙は再生紙を使用しています。