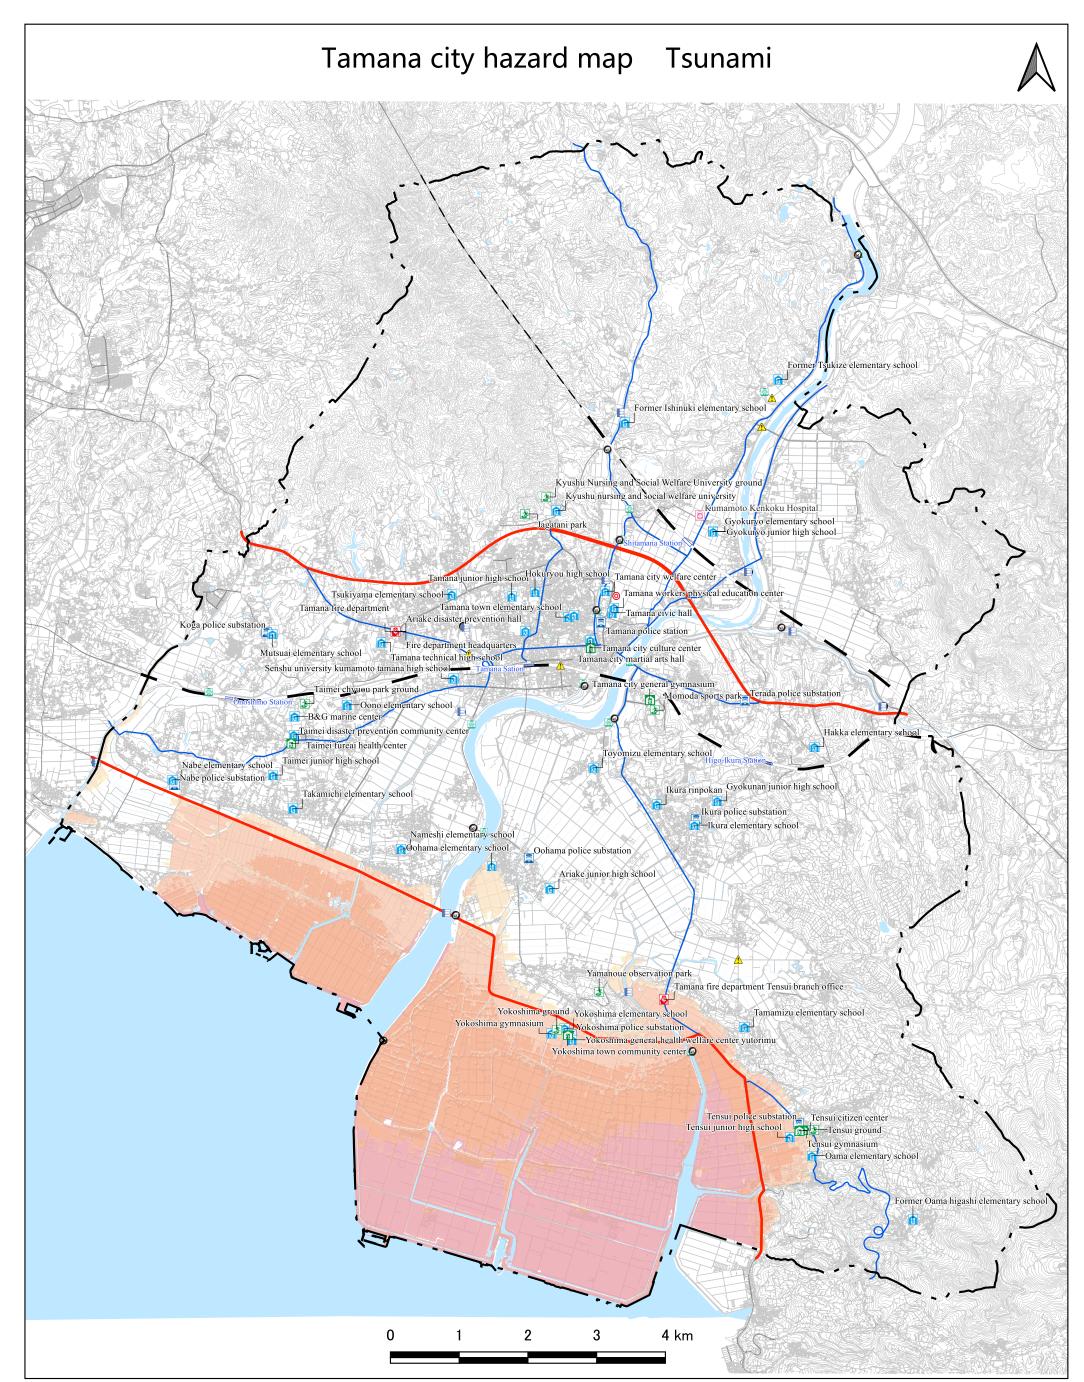

## 測量法基づく国土地理院長承認(使用)R5JHs 292

in 10 minutes (600m)

0 300 600 m

\* Elementary schools that have been closed due to school consolidation may have their evacuation shelter designation revoked depending on how they are used in the future.

## Approximate distance that an ordinary person can walk

- Railway 6

- River surveilance camera
- Crisis management type water level gauge
- Water level observatory

- Prefectural road Δ Underpass in general

National highway

- Designated emergency evacuation site İ From 2.0m to less than 3.0m
- From 1.0m to less than 2.0m

3.0m and more than 3.0m

- From 0.3m to less than 1.0m
- Less than 0.3m

Estimated flood depth by tsunami

- Designated evacuation site 敐 (primary evacuation site)
  - Designated evacuation site (secondary evacuation site)

0

Q

ē

Tamana City Hall

– Railway (tunnel)

Disaster base hospital

Police related institutions

Firefighting related institutions ٨